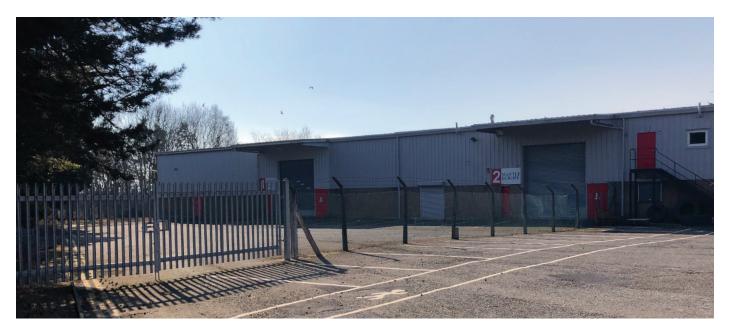

#### Features:

- Terraced high-eaves industrial unit
- Roller shutter
- Offices
- WCs
- Painted floor
- Popular estate

The property at RTE gives frontage onto Randolph Road.

Randolph Industrial Estate Randolph Place Kirkcaldy Fife KY1 2YX