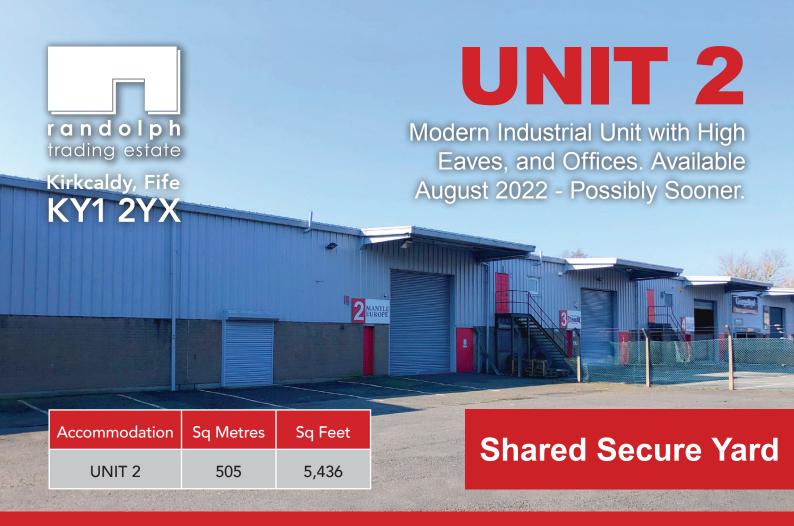

#### Features:

- Terraced high-eaves industrial unit
- Roller shutter
- Offices
- WCs
- Painted floor
- Popular estate

The property at RTE gives frontage onto Randolph Road.

Randolph Industrial Estate Randolph Place Kirkcaldy Fife KY1 2YX

For more information please visit www.randolphtradingestate.co.uk

UNIT 2