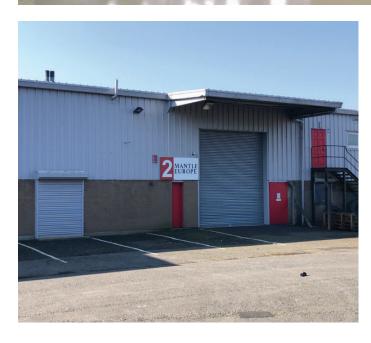

#### Features:

- Terraced high-eaves industrial unit
- Roller shutter
- Offices
- WCs
- Painted floor
- Popular estate

The property at RTE gives frontage onto Randolph Road.

Randolph Industrial Estate Randolph Place Kirkcaldy Fife KY1 2YX

For more information please visit www.randolphtradingestate.co.uk

UNIT 2