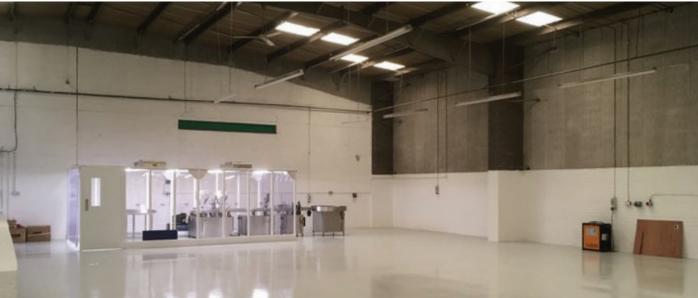

#### Features:

- Terraced high-eaves industrial unit
- Roller shutter
- Offices
- WCs
- Painted floor
- Popular estate

The property at RTE gives frontage onto Randolph Road.

Randolph Industrial Estate Randolph Place Kirkcaldy Fife KY1 2YX