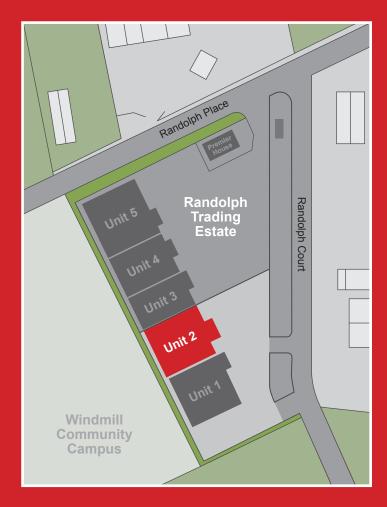

# **Overview**

Randolph Trading Estate (RTE) is within an established commercial area known as Randolph Industrial Estate. RTE is located behind/adjacent to the Windmill Community Campus.

Randolph Trading Estate is located a few hundred metres on the right hand side.