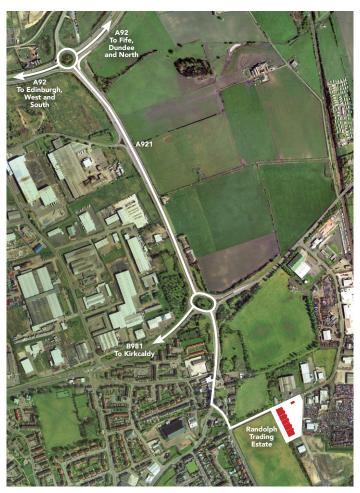

## **Transport Links**

Randolph Trading Estate offers easy access from the main arterial route in the area, the A92. RTE is only a few minutes drive away from this busy dual carriageway.

### **Directions**

From the A92/A921 roundabout, take the A921/ Rosslyn Street turn-off for Kirkcaldy, then continue across the next roundabout on the A921. At the next roundabout turn left into Windmill Road, and then second left onto Randolph Place.

Randolph Trading Estate is located a few hundred metres on the right hand side.