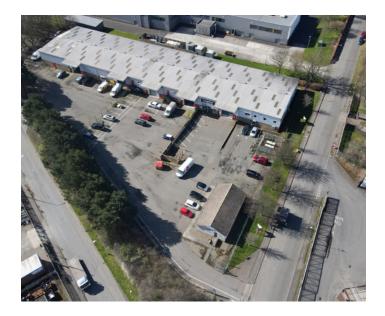

# **Overview**

Randolph Trading Estate (RTE) is within an established commercial area known as Randolph Industrial Estate. RTE is located behind/adjacent to the Windmill Community Campus.