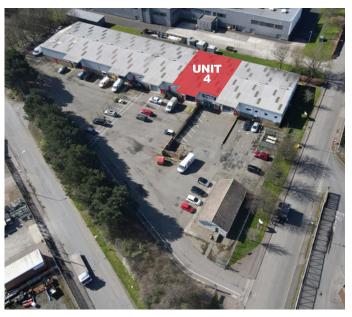

For more information please visit www.randolphtradingestate.co.uk

**UNIT 4** 

# **Overview**

Randolph Trading Estate (RTE) is within an established commercial area known as Randolph Industrial Estate. RTE is located behind/adjacent to the Windmill Community Campus.