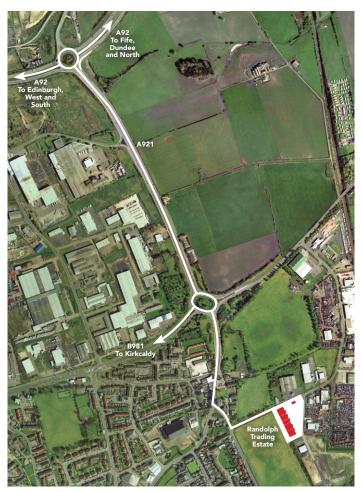

### **Transport Links**

Randolph Trading Estate offers easy access from the main arterial route in the area, the A92. RTE is only a few minutes drive away from this busy dual carriageway.

### **Directions**

From the A92/A921 roundabout, take the A921/ Rosslyn Street turn-off for Kirkcaldy, then continue across the next roundabout on the A921. At the next roundabout turn left into Windmill Road, and then second left onto Randolph Place.

Randolph Trading Estate is located a few hundred metres on the right hand side.