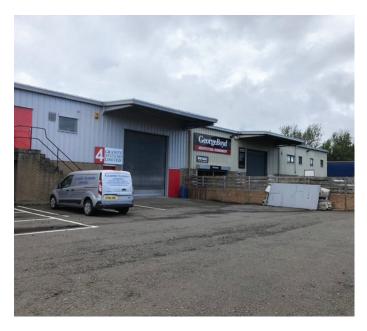

#### Features:

- Terraced high-eaves industrial unit
- Roller shutter
- Offices
- WCs
- Popular estate

The property at RTE gives frontage onto Randolph Road.

Randolph Industrial Estate Randolph Place Kirkcaldy Fife KY1 2YX

For more information please visit www.randolphtradingestate.co.uk

**UNIT 4** 