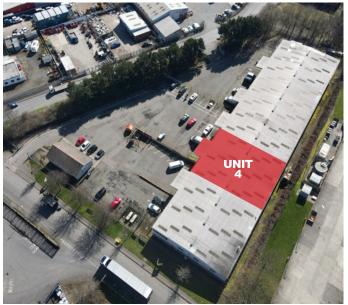

# **Overview**

Randolph Trading Estate (RTE) is within an established commercial area known as Randolph Industrial Estate. RTE is located behind/adjacent to the Windmill Community Campus.