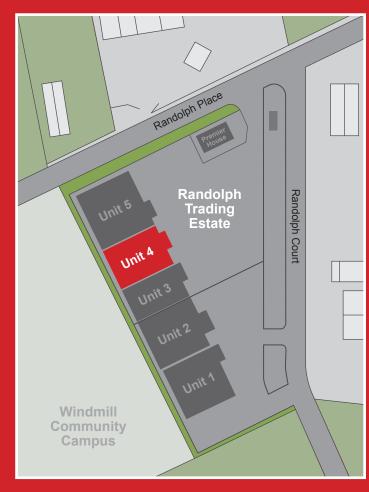

# **Overview**

Randolph Trading Estate (RTE) is within an established commercial area known as Randolph Industrial Estate. RTE is located behind/adjacent to the Windmill Community Campus.