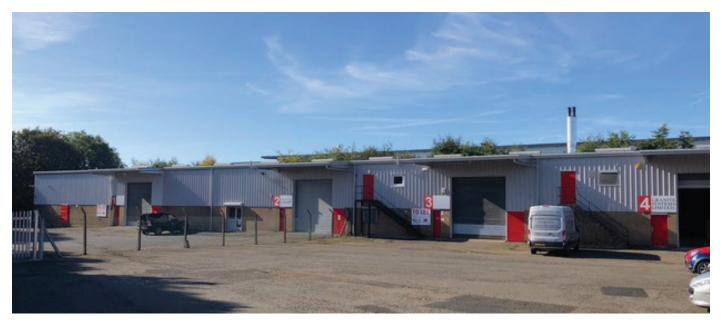

#### Features:

- Terraced high-eaves industrial unit
- Roller shutter
- Offices
- WCs
- Popular estate

The property at RTE gives frontage onto Randolph Road.

Randolph Industrial Estate Randolph Place Kirkcaldy Fife KY1 2YX