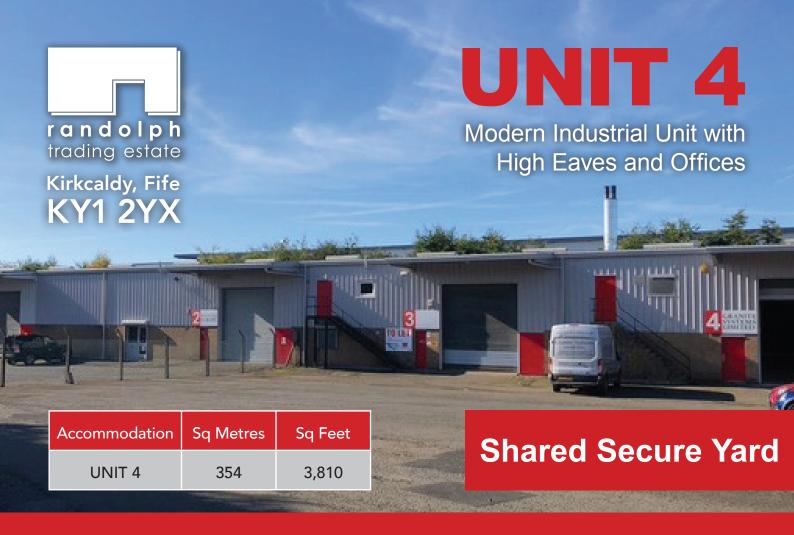

#### Features:

- Terraced high-eaves industrial unit
- Roller shutter
- Offices
- WCs
- Popular estate

The property at RTE gives frontage onto Randolph Road.

Randolph Industrial Estate Randolph Place Kirkcaldy Fife KY1 2YX

For more information please visit www.randolphtradingestate.co.uk

**UNIT 4** 